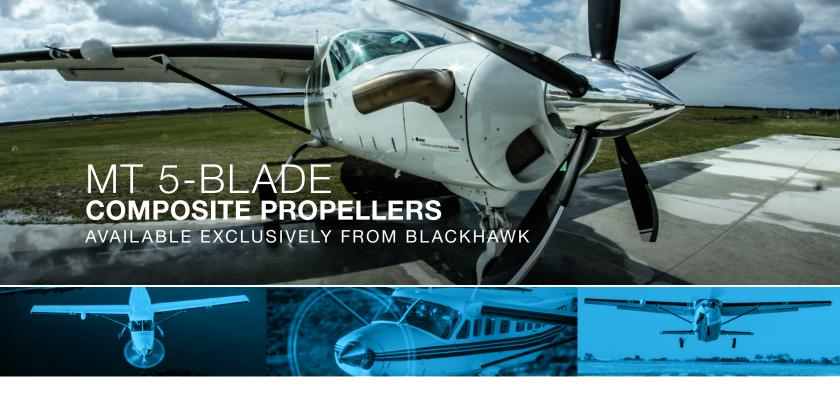

# **UNLEASH MORE POWER**

## The Blackhawk Advantage

Exclusive to Caravan customers, you can now maximize the benefits of your aircraft with MT 5-Blade Composite Propellers. MT-Propeller's fast, light-weight composite propellers reduce weight, vibration, and drag while increasing lift, thrust, and blade life. When paired with a Blackhawk engine upgrade - the combination transforms your stock aircraft into a powerhouse.

## **UPGRADE BENEFITS**